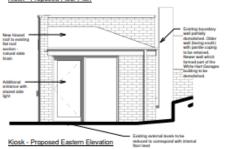

## Kiosk floor plan and elevations

Plant enclosures

View looking east towards retail arcade with Block C to left and Judges Lodgings extension to right

View of Bailgate of shopfront, arcade and 2 Bailgate