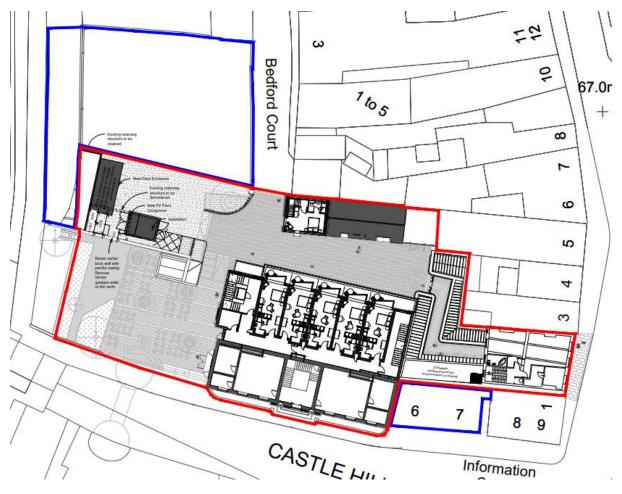

Site location plan

Overall ground floor plan

Overall first floor plan

Overall second floor plan

Landscape Masterplan

Judges Lodgings north elevation

Judges Lodgings west elevation

2 Bailgate and retail arcade elevations