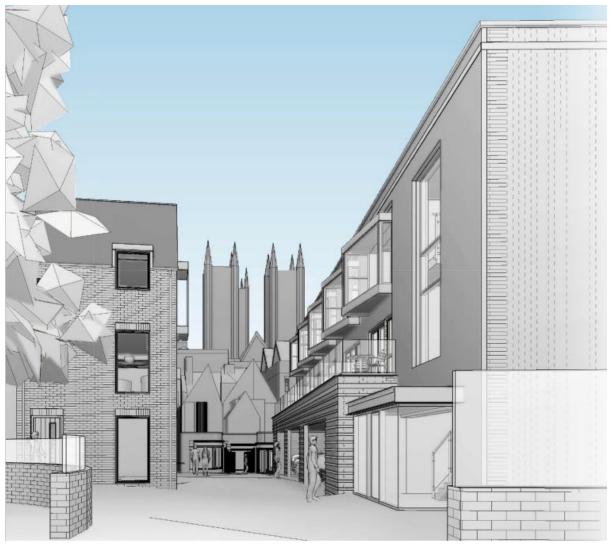

## Kiosk floor plan and elevations

Plant enclosures

View looking east towards retail arcade with Block C to left and Judges Lodgings extension to right

View of Bailgate of shopfront, arcade and 2 Bailgate