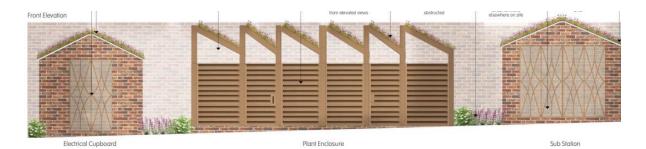

## Kiosk floor plan and elevations

Plant enclosures

View looking east towards retail arcade with Block C to left and Judges Lodgings extension to right

View of Bailgate of shopfront, arcade and 2 Bailgate