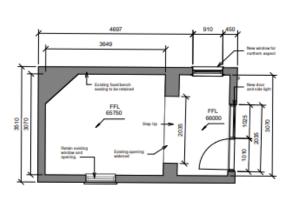

## Kiosk floor plan and elevations

Plant enclosures

View looking east towards retail arcade with Block C to left and Judges Lodgings extension to right

View of Bailgate of shopfront, arcade and 2 Bailgate