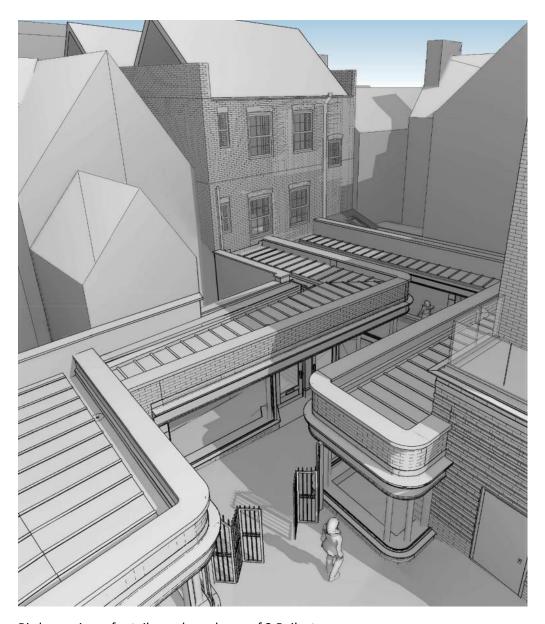

West, rear elevation of retail arcade

Birdseye view of Judges Lodgings extension and Block C behind

Birdseye view of Judges Lodgings extension and Block C

Birdseye view of retail arcade and rear of 2 Bailgate