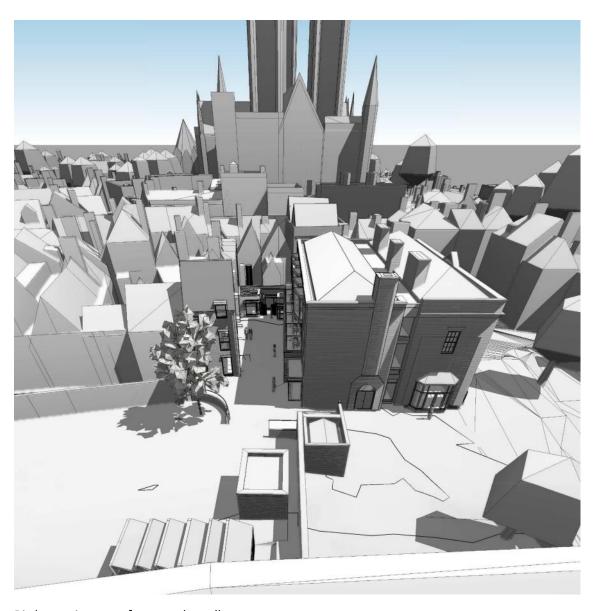

Birdseye view east from castle walls

Birdseye view from Cobb Hall

Judges Lodgings

2 Bailgate

Rear of 2 and 3 Bailgate

Rear of 2 Bailgate and 6 and 7 Castle Hill

Views from castle wall