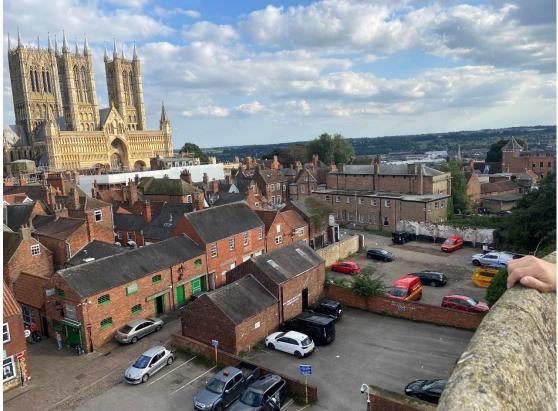

Birdseye view east from castle walls

Birdseye view from Cobb Hall

Judges Lodgings

2 Bailgate

Rear of 2 and 3 Bailgate

Rear of 2 Bailgate and 6 and 7 Castle Hill

Views from castle wall