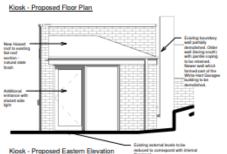

## Kiosk floor plan and elevations

Plant enclosures

View looking east towards retail arcade with Block C to left and Judges Lodgings extension to right

View of Bailgate of shopfront, arcade and 2 Bailgate