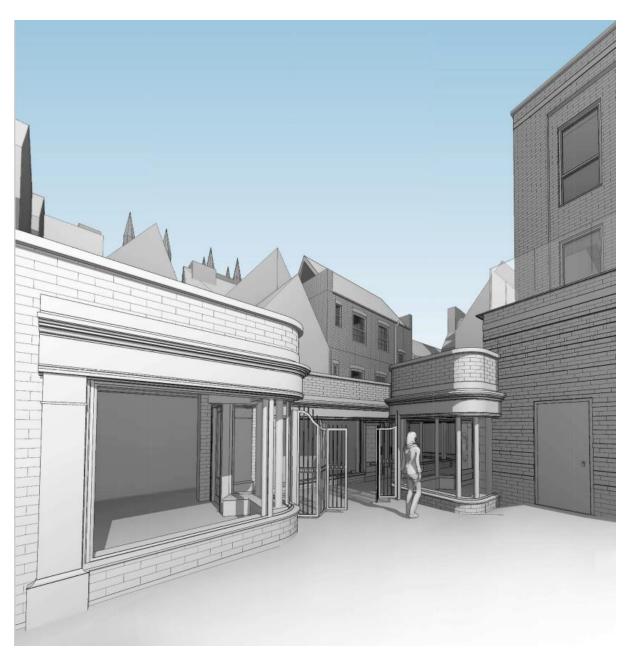

West, rear elevation of retail arcade

Birdseye view of Judges Lodgings extension and Block C behind

Birdseye view of Judges Lodgings extension and Block C

Birdseye view of retail arcade and rear of 2 Bailgate