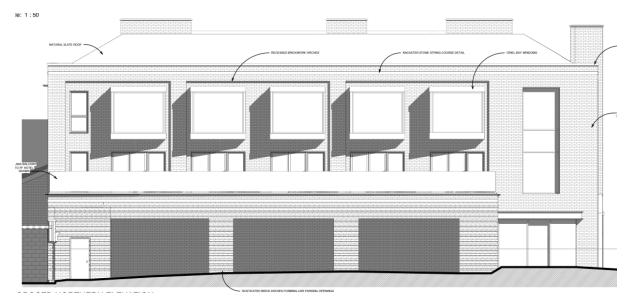

Block C elevations

Kiosk - 3d view looking north

Kiosk - 3d view looking south

Kiosk - Proposed Northern Elevation