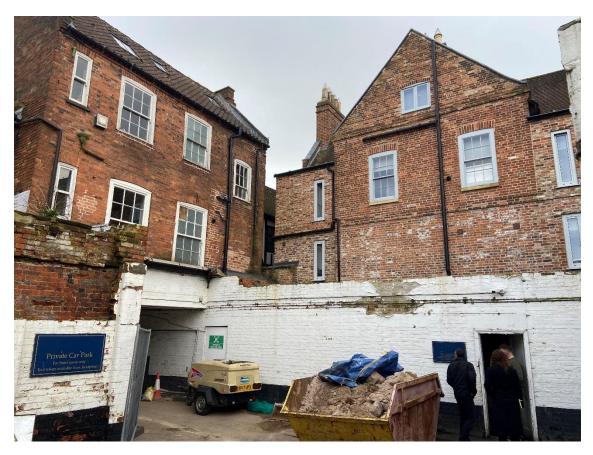

Birdseye view east from castle walls

Birdseye view from Cobb Hall

Judges Lodgings

2 Bailgate

Rear of 2 and 3 Bailgate

Rear of 2 Bailgate and 6 and 7 Castle Hill

Views from castle wall