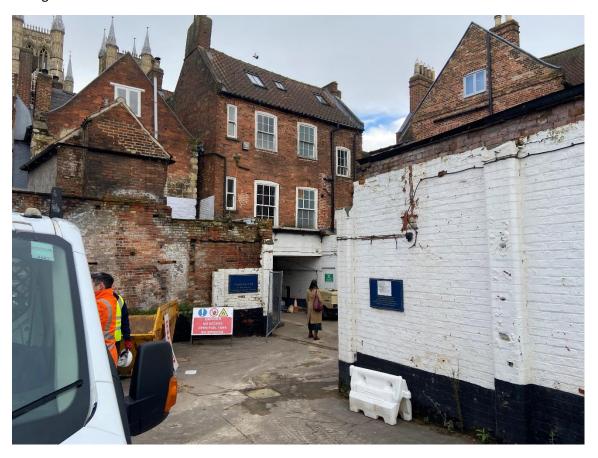

West, rear elevation of retail arcade

Birdseye view of Judges Lodgings extension and Block C behind

Birdseye view of Judges Lodgings extension and Block C

Birdseye view of retail arcade and rear of 2 Bailgate

Birdseye view east from castle walls

Birdseye view from Cobb Hall

Judges Lodgings

2 Bailgate

Rear of 2 and 3 Bailgate

Rear of 2 Bailgate and 6 and 7 Castle Hill

Views from castle wall