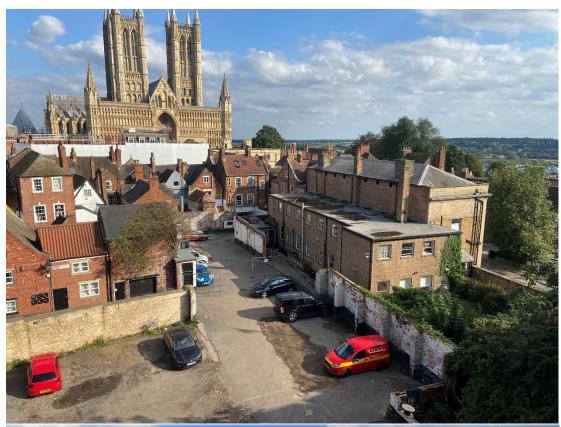

Birdseye view east from castle walls

Birdseye view from Cobb Hall

Judges Lodgings

2 Bailgate

Rear of 2 and 3 Bailgate

Rear of 2 Bailgate and 6 and 7 Castle Hill

Views from castle wall