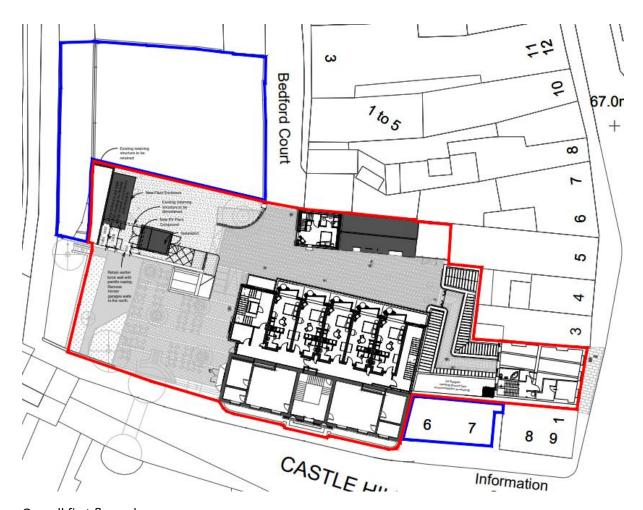

Site location plan

Overall ground floor plan

Overall first floor plan

Overall second floor plan

Landscape Masterplan

Judges Lodgings north elevation

Judges Lodgings west elevation

2 Bailgate and retail arcade elevations