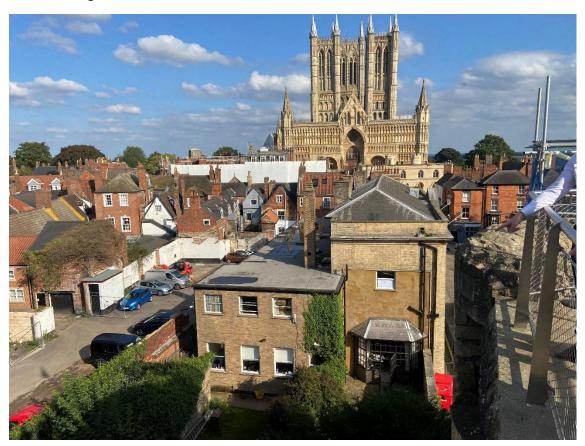

Birdseye view east from castle walls

Birdseye view from Cobb Hall

Judges Lodgings

2 Bailgate

Rear of 2 and 3 Bailgate

Rear of 2 Bailgate and 6 and 7 Castle Hill

Views from castle wall