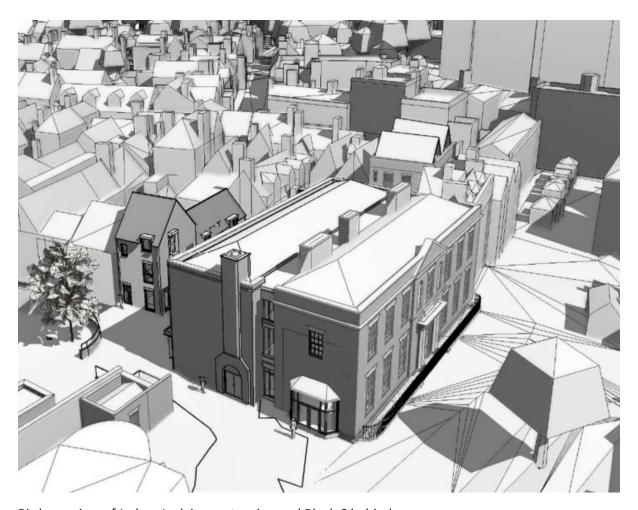

West, rear elevation of retail arcade

Birdseye view of Judges Lodgings extension and Block C behind

Birdseye view of Judges Lodgings extension and Block C

Birdseye view of retail arcade and rear of 2 Bailgate