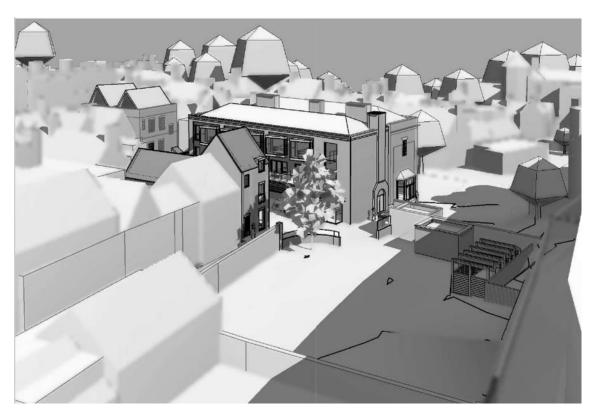

West, rear elevation of retail arcade

Birdseye view of Judges Lodgings extension and Block C behind

Birdseye view of Judges Lodgings extension and Block C

Birdseye view of retail arcade and rear of 2 Bailgate

Birdseye view east from castle walls

Birdseye view from Cobb Hall

Judges Lodgings

2 Bailgate

Rear of 2 and 3 Bailgate

Rear of 2 Bailgate and 6 and 7 Castle Hill

Views from castle wall