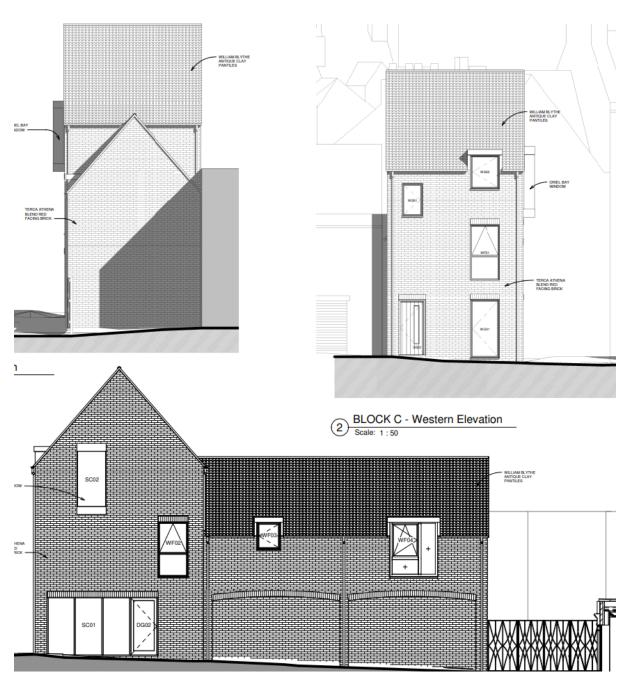

Block C elevations

Kiosk - 3d view looking north

Kiosk - 3d view looking south

Kiosk - Proposed Northern Elevation