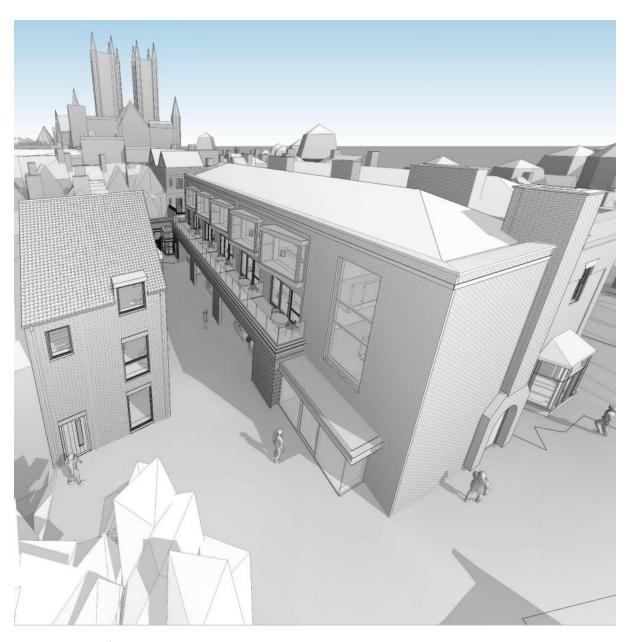

## Kiosk floor plan and elevations

Plant enclosures

View looking east towards retail arcade with Block C to left and Judges Lodgings extension to right

View of Bailgate of shopfront, arcade and 2 Bailgate

West, rear elevation of retail arcade

Birdseye view of Judges Lodgings extension and Block C behind

Birdseye view of Judges Lodgings extension and Block C

Birdseye view of retail arcade and rear of 2 Bailgate